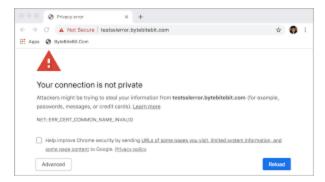

What to do when page is not secure or inaccessible?

- 1. Click on the S.S.L lock in the left right corner.
- 2. For popups and redirects click (Allow or Allow (default).
- 3. Restart your computer

Before resulting to the recommended videos, please be sure to follow the basic steps above, first.