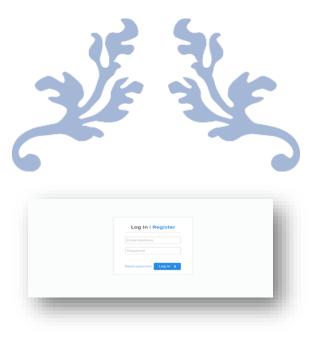

## Log in or Register

ttsbcstudentlogin.com/apps/member/login

| Log In I Register       |  |
|-------------------------|--|
| Email Address           |  |
| Password                |  |
| Reset password Log in > |  |
|                         |  |
|                         |  |